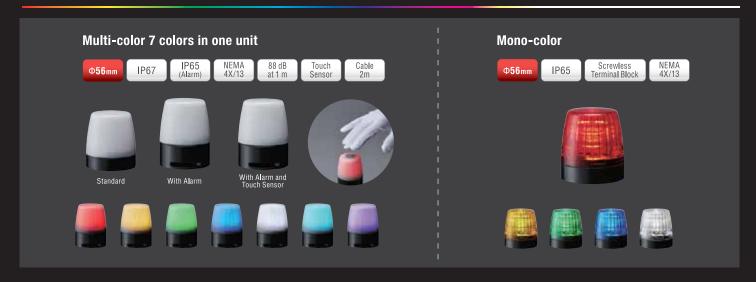

# DIGEST CATALOG

2021



# **History of PATLITE**









FEATURED MODEL Signal Beacons NE-A Series





FEATURED MODEL WD Series

Predictive Maintenance | Detailed Downtime Analysis
Mitigate Bottlenecks | OEE Improvement | Plant-wide Visibility



## **Network Products & Monitoring Systems**

## **Network Monitoring Signal Tower**

## NH-3FV2









### NH-3FB2





## **Network Signal Tower**

### LA6-POE





## **Signal Beacons**

## NEW BEACON LINE

















#### **USB Signal Tower** Interface Converter **LR6-USB** NBM-D88N PHC-DO8N PHE-3FB3 CERNIS CERTIFIED FC C E C S Us C C E ROHS C SAL US C E ROHS C TALLUS USB Bus Power SNMP v1 - 2c 5 Sounds USB Bus Power 8 Outputs RS-232C LAN RSH RS-232C **5** H **F H** 5 H Ф**60**mm IP65 HTTP Ф**40**mm Outputs Sounds Inputs NEMA Global AC Adaptor (For NH Series, PHE, NBM, PHC) Off-white **USB** Connection

ADP-001
Compatible Regions:

Phi