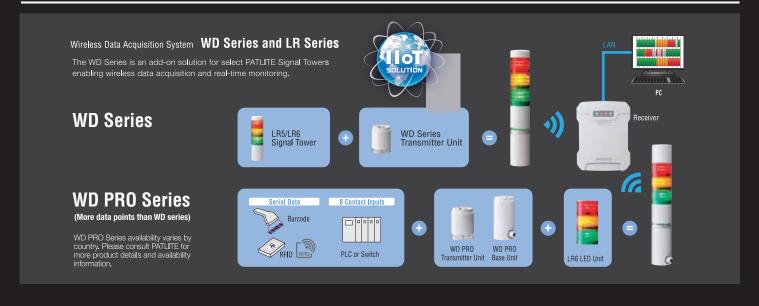

# **History of PATLITE**

FEATURED MODEL Signal Beacons NE-A Series

FEATURED MODEL WD Series

Predictive Maintenance | Detailed Downtime Analysis
Mitigate Bottlenecks | OEE Improvement | Plant-wide Visibility