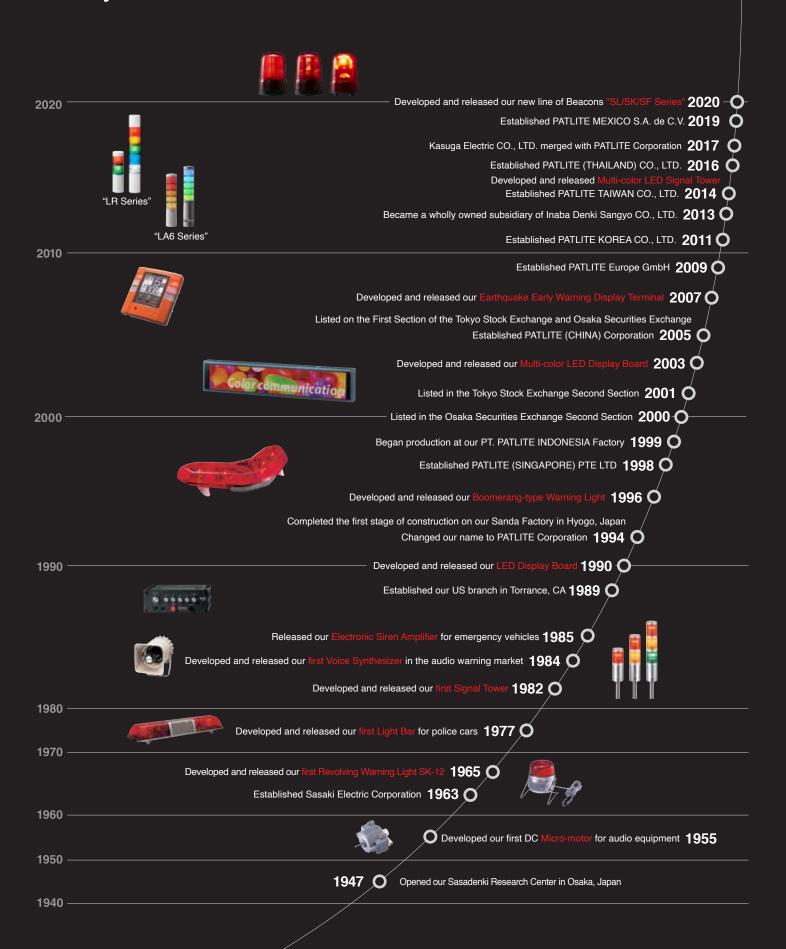

# **History of PATLITE**

FEATURED MODEL Signal Beacons NE-A Series

FEATURED MODEL WD Series

Predictive Maintenance | Detailed Downtime Analysis
Mitigate Bottlenecks | OEE Improvement | Plant-wide Visibility