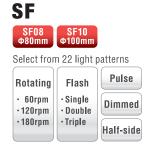

# DIGEST CATALOG

2021



# **History of PATLITE**









FEATURED MODEL Signal Beacons NE-A Series





FEATURED MODEL WD Series

Predictive Maintenance | Detailed Downtime Analysis
Mitigate Bottlenecks | OEE Improvement | Plant-wide Visibility



## **Network Products & Monitoring Systems**

## **Network Monitoring Signal Tower**

## NH-3FV2









### NH-3FB2





## **Network Signal Tower**

### LA6-POE





## **Signal Beacons**

## NEW BEACON LINE

















#### **USB Signal Tower** Interface Converter **LR6-USB** NBM-D88N PHC-DO8N PHE-3FB3 CERNIS CERTIFIED FC C E C S Us C C E ROHS C SAL US C E ROHS C TALLUS USB Bus Power SNMP v1 - 2c 5 Sounds USB Bus Power 8 Outputs RS-232C LAN RSH RS-232C **5** H **F H** 5 H Ф**60**mm IP65 HTTP Ф**40**mm Outputs Sounds Inputs NEMA Global AC Adaptor (For NH Series, PHE, NBM, PHC) Off-white **USB** Connection

ADP-001
Compatible Regions:

Philippines, Vietnam

Japan, USA, Canada, Europe, China, Taiwan, Korea, Indonesia, Thailand,



USB Cable

LR6-USB

PC or Panel Computer

## **LED Signal Towers**



## **LED Work Lights**



# INNOVATIVE MODEL





# UNIQUE DESIGN MODELS







## **Audible Products**











## **PATLITE** Global Network



## PATLITE (U.S.A.) Corporation

20130 S. Western Ave.