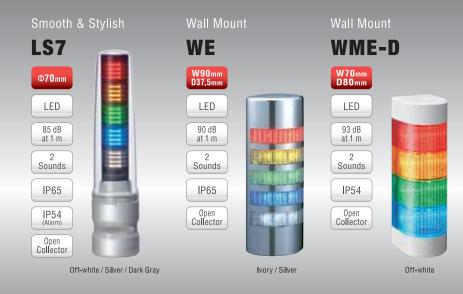

-3FV2









### NH-3FB2





## **Network Signal Tower**

### LA6-POE





## **Signal Beacons**

## NEW BEACON LINE

















#### **USB Signal Tower** Interface Converter **LR6-USB** NBM-D88N PHC-DO8N PHE-3FB3 CERNIS CERTIFIED FC C E C S Us C C E ROHS C SAL US C E ROHS C TALLUS USB Bus Power SNMP v1 - 2c 5 Sounds USB Bus Power 8 Outputs RS-232C LAN RSH RS-232C **5** H **F H** 5 H Ф**60**mm IP65 HTTP Ф**40**mm Outputs Sounds Inputs NEMA Global AC Adaptor (For NH Series, PHE, NBM, PHC) Off-white **USB** Connection

ADP-001
Compatible Regions:

Philippines, Vietnam

Japan, USA, Canada, Europe, China, Taiwan, Korea, Indonesia, Thailand,



USB Cable

LR6-USB

PC or Panel Computer

## **LED Signal Towers**



## **LED Work Lights**



# INNOVATIVE MODEL





# UNIQUE DESIGN MODELS







## **Audible Products**











## **PATLITE** Global Network



## PATLITE (U.S.A.) Corporation

20130 S. Western Ave. Torrance, CA 90501, U.S.A.
TEL.+1-310-328-3222 FAX.+1-310-328-2676 E-mail: sales@patlite.com

### **PATLITE** Corporation

4-1-3, Kyutaromachi, Chuo-ku, Osaka 541-0056 Japan International Sales Division TEL.+81-6-7711-8953 FAX.+81-6-7711-8961 E-mail: overseas@patlite.co.jp

### PATLITE (SINGAPORE) PTE LTD

No.2 Leng Kee Road, #05-01 Thye Hong Centre, Singapore 159086 TEL.+65-6226-1111 FAX.+65-6324-1411 E-mail: sales@patlite.com.sg

### PATLITE (CHINA) Corporation

Room 1102-1103, No.55, Lane 777, Guangzhong Road (West), Jing an District, Shanghai, China TEL.+86-21-6630-8969 FAX.+86-21-6630-8938 E-mail: sales@patlite.cn

### PATLITE Europe GmbH

Am Soeldnermoos 8,