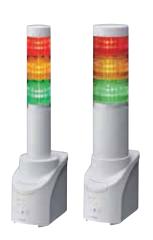

# DIGEST CATALOG

2021



# **History of PATLITE**









FEATURED MODEL Signal Beacons NE-A Series





FEATURED MODEL WD Series

Predictive Maintenance | Detailed Downtime Analysis
Mitigate Bottlenecks | OEE Improvement | Plant-wide Visibility



## **Network Products & Monitoring Systems**

## **Network Monitoring Signal Tower**

## NH-3FV2









### NH-3FB2





## **Network Signal Tower**

### LA6-POE





## **Signal Beacons**

## NEW BEACON LINE

















#### **USB Signal Tower** Interface Converter **LR6-USB** NBM-D88N PHC-DO8N PHE-3FB3 CERNIS CERTIFIED FC C E C S Us C C E ROHS C SAL US C E ROHS C TALLUS USB Bus Power SNMP v1 - 2c 5 Sounds USB Bus Power 8 Outputs RS-232C LAN RSH RS-232C **5** H **F H** 5 H Ф**60**mm IP65 HTTP Ф**40**mm Outputs Sounds Inputs NEMA Global AC Adaptor (For NH Series, PHE, NBM, PHC) Off-white **USB** Connection

ADP-001
Compatible Regions:

Philippines, Vietnam

Japan, USA, Canada, Europe, China, Taiwan, Korea, Indonesia, Thailand,



USB Cable

LR6-USB

PC or Panel Computer

## **LED Signal Towers**



## **LED Work Lights**



# INNOVATIVE MODEL





# UNIQUE DESIGN MODELS







## **Audible Products**