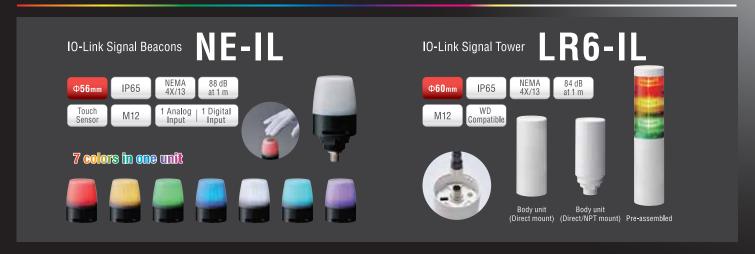

# DIGEST CATALOG

2021



# **History of PATLITE**









FEATURED MODEL Signal Beacons NE-A Series





FEATURED MODEL WD Series

Predictive Maintenance | Detailed Downtime Analysis
Mitigate Bottlenecks | OEE Improvement | Plant-wide Visibility



## **Network Products & Monitoring Systems**

## **Network Monitoring Signal Tower**

## NH-3FV2









### NH-3FB2





## **Network Signal Tower**

### LA6-POE





## **Signal Beacons**

## NEW BEACON LINE

















#### **USB Signal Tower** Interface Converter **LR6-USB** NBM-D88N PHC-DO8N PHE-3FB3 CERNIS CERTIFIED FC C E C S Us C C E ROHS C SAL US C E ROHS C TALLUS USB Bus Power SNMP v1 - 2c 5 Sounds USB Bus Power 8 Outputs RS-232C LAN RSH RS-232C **5** H **F H** 5 H Ф**60**mm IP65 HTTP Ф**40**mm Outputs Sounds Inputs NEMA Global AC Adaptor (For NH Series, PHE, NBM, PHC) Off-white **USB