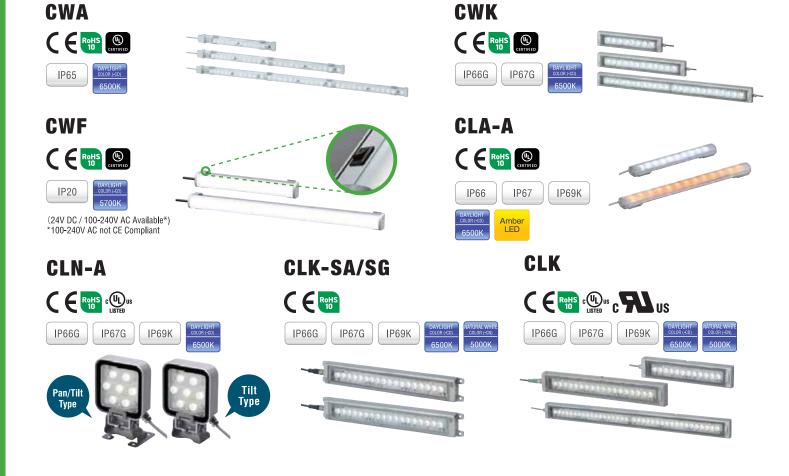

s**

## **Network Monitoring Signal Tower**

## NH-3FV2









### NH-3FB2





## **Network Signal Tower**

### LA6-POE





## **Signal Beacons**

## NEW BEACON LINE

















#### **USB Signal Tower** Interface Converter **LR6-USB** NBM-D88N PHC-DO8N PHE-3FB3 CERNIS CERTIFIED FC C E C S Us C C E ROHS C SAL US C E ROHS C TALLUS USB Bus Power SNMP v1 - 2c 5 Sounds USB Bus Power 8 Outputs RS-232C LAN RSH RS-232C **5** H **F H** 5 H Ф**60**mm IP65 HTTP Ф**40**mm Outputs Sounds Inputs NEMA Global AC Adaptor (For NH Series, PHE, NBM, PHC) Off-white **USB** Connection

ADP-001
Compatible Regions:

Philippines, Vietnam

Japan, USA, Canada, Europe, China, Taiwan, Korea, Indonesia, Thailand,



USB Cable

LR6-USB

PC or Panel Computer

## **LED Signal Towers**



## **LED Work Lights**



# INNOVATIVE MODEL





# UNIQUE DESIGN MODELS







## **Audible Products**











## **PATLITE** Global Network



## PATLITE (U.S.A.) Corporation

20130 S. Western Ave. Torrance, CA 90501, U.S.A.
TEL.+1-310-328-3222 FAX.+1-310-328-2676 E-mail: sales@patlite.com

### **PATLITE** Corporation

4-1-3, Kyutaromachi, Chuo-ku, Osaka 541-0056 Japan International Sales Division TEL.+81-6-7711-8953 FAX.+81-6-7711-8961 E-mail: overseas@patlite.co.jp

### PATLITE (SINGAPORE) PTE LTD

No.2 Leng Kee Road, #05-01 Thye Hong Centre, Singapore 159086 TEL.+65-6226-1111 FAX.+65-6324-1411 E-mail: sales@patlite.com.sg

### PATLITE (CHINA) Corporation

Room 1102-1103, No.55, Lane 777, Guangzhong Road (West), Jing an District, Shanghai, China TEL.+86-21-6630-8969 FAX.+86-21-6630-8938 E-mail: sales@patli