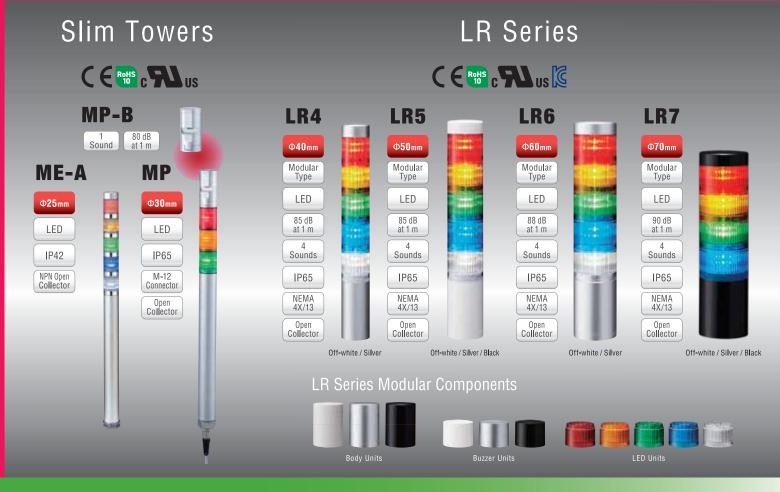

oducts & Monitoring Systems**

## **Network Monitoring Signal Tower**

## NH-3FV2









### NH-3FB2





## **Network Signal Tower**

### LA6-POE





## **Signal Beacons**

## NEW BEACON LINE

















#### **USB Signal Tower** Interface Converter **LR6-USB** NBM-D88N PHC-DO8N PHE-3FB3 CERNIS CERTIFIED FC C E C S Us C C E ROHS C SAL US C E ROHS C TALLUS USB Bus Power SNMP v1 - 2c 5 Sounds USB Bus Power 8 Outputs RS-232C LAN RSH RS-232C **5** H **F H** 5 H Ф**60**mm IP65 HTTP Ф**40**mm Outputs Sounds Inputs NEMA Global AC Adaptor (For NH Series, PHE, NBM, PHC) Off-white **USB** Connection

ADP-001
Compatible Regions:

Philippines, Vietnam

Japan, USA, Canada, Europe, China, Taiwan, Korea, Indonesia, Thailand,



USB Cable

LR6-USB

PC or Panel Computer

## **LED Signal Towers**



## **LED Work Lights**



# INNOVATIVE MODEL





# UNIQUE DESIGN MODELS







## **Audible Products**











## **PATLITE** Global Network



## PATLITE (U.S.A.) Corporation

20130 S. Western Ave. Torrance, CA 90501, U.S.A.
TEL.+1-310-328-3222 FAX.+1-310-328-2676 E-mail: sales@patlite.com

### **PATLITE** Corporation

4-1-3, Kyutaromachi, Chuo-ku, Osaka 541-0056 Japan International Sales Division TEL.+81-6-7711-8953 FAX.+81-6-7711-8961 E-mail: overseas@patlite.co.jp

### PATLITE (SINGAPORE) PTE LTD

No.2 Leng Kee Road, #05-01 Thye Hong Centre, Singapore 159086 TEL.+65-6226-1111 FAX.+65-6324-1411 E-mail: sales@patlite.com.sg

### PATLITE (CHINA) Corporation

Room 1102-1103, No.55, Lane 777, Guangzhong Road (West), Jing an District, Shanghai, China TEL.+86-21-6630-8969 FAX.+86-21-663