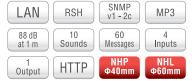

#### **USB Signal Tower** Interface Converter **LR6-USB** NBM-D88N PHC-DO8N PHE-3FB3 CERNIS CERTIFIED FC C E C S Us C C E ROHS C SAL US C E ROHS C TALLUS USB Bus Power SNMP v1 - 2c 5 Sounds USB Bus Power 8 Outputs RS-232C LAN RSH RS-232C **5** H **F H** 5 H Ф**60**mm IP65 HTTP Ф**40**mm Outputs Sounds Inputs NEMA Global AC Adaptor (For NH Series, PHE, NBM, PHC) Off-white **USB** Connection