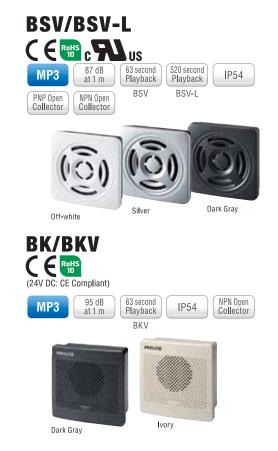

## **Network Signal Tower**

### LA6-POE





## **Signal Beacons**

## NEW BEACON LINE

















#### **USB Signal Tower** Interface Converter **LR6-USB** NBM-D88N PHC-DO8N PHE-3FB3 CERNIS CERTIFIED FC C E C S Us C C E ROHS C SAL US C E ROHS C TALLUS USB Bus Power SNMP v1 - 2c 5 Sounds USB Bus Power 8 Outputs RS-232C LAN RSH RS-232C **5** H **F H** 5 H Ф**60**mm IP65 HTTP Ф**40**mm Outputs Sounds Inputs NEMA Global AC Adaptor (For NH Series, PHE, NBM, PHC) Off-white **USB** Connection

ADP-001
Compatible Regions:

Philippines, Vietnam

Japan, USA, Canada, Europe, China, Taiwan, Korea, Indonesia, Thailand,



USB Cable

LR6-USB

PC or Panel Computer

## **LED Signal Towers**



## **LED Work Lights**



# INNOVATIVE MODEL





# UNIQUE DESIGN MODELS







## **Audible Products**











## **PATLITE** Global Network



## PATLITE (U.S.A.) Corporation

20130 S. Western Ave. Torrance, CA 90501, U.S.A.
TEL.+1-310-328-3222 FAX.+1-310-328-2676 E-mail: sales@patlite.com

### **PATLITE** Corporation

4-1-3, Kyutaromachi, Chuo-ku, Osaka 541-0056 Japan International Sales Division TEL.+81-6-7711-8953 FAX.+81-6-7711-8961 E-mail: overseas@patlite.co.jp

### PATLITE (SINGAPORE) PTE LTD

No.2 Leng Kee Road, #05-01 Thye Hong Centre, Singapore 159086 TEL.+65-6226-1111 FAX.+65-6324-1411 E-mail: sales@patlite.com.sg

### PATLITE (CHINA) Corporation

Room 1102-1103, No.55, Lane 777, Guangzhong Road (West), Jing an District, Shanghai, China TEL.+86-21-6630-8969 FAX.+86-21-6630-8938 E-mail: sales@patlite.cn

### PATLITE Europe GmbH

Am Soeldnermoos 8, D-85399 Halibergmoos, Germany