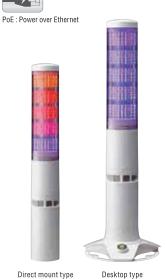

# DIGEST CATALOG

2021



# **History of PATLITE**









FEATURED MODEL Signal Beacons NE-A Series





FEATURED MODEL WD Series

Predictive Maintenance | Detailed Downtime Analysis
Mitigate Bottlenecks | OEE Improvement | Plant-wide Visibility



## **Network Products & Monitoring Systems**

## **Network Monitoring Signal Tower**

## NH-3FV2









### NH-3FB2





## **Network Signal Tower**

### LA6-POE





## **Signal Beacons**

## NEW BEACON LINE

















#### **USB Signal Tower** Interface Converter **LR6-USB** NBM-D88N PHC-DO8N PHE-3FB3 CERNIS CERTIFIED FC C E C S Us C C E ROHS C SAL US C E ROHS C TALLUS USB Bus Power SNMP v1 - 2c 5 Sounds USB Bus Power 8 Outputs RS-232C LAN RSH RS-232C **5** H **F H** 5 H Ф**60**mm IP65 HTTP Ф**40**mm Outputs Sounds Inputs NEMA Global AC Adaptor (For NH Series, PHE, NBM, PHC) Off-white **USB** Connection

ADP-001
Compatible Regions:

Philippines, Vietnam

Japan, USA, Canada, Europe, China, Taiwan, Korea, Indonesia, Thailand,



USB Cable

LR6-USB

PC or Panel Computer

## **LED Signal Towers**



## **LED Work Lights**



# INNOVATIVE MODEL





# UNIQUE DESIGN MODELS







## **Audible Products**











## **PATLITE** Global Network



##