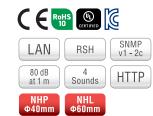

#### **USB Signal Tower** Interface Converter **LR6-USB** NBM-D88N PHC-DO8N PHE-3FB3 CERNIS CERTIFIED FC C E C S Us C C E ROHS C SAL US C E ROHS C TALLUS USB Bus Power SNMP v1 - 2c 5 Sounds USB Bus Power 8 Outputs RS-232C LAN RSH RS-232C **5** H **F H** 5 H Ф**60**mm IP65 HTTP Ф**40**mm Outputs Sounds Inputs NEMA Global AC Adaptor (For NH Series, PHE, NBM, PHC) Off-white **USB** Connection